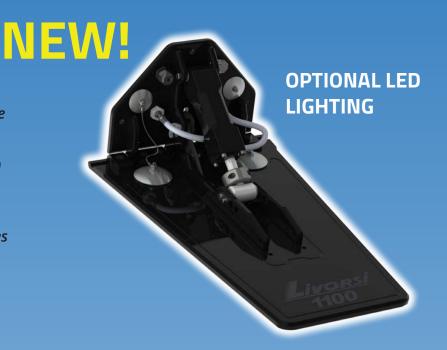

## 1100 MEGA TAB

## **FEATURES**

- Models available for Catamaran
   Tunnel Tabs, Heavy Cruisers, Performance
   Boats, Workboats & Military Boats
- Hydraulic cylinders are designed for 1500 PSI working pressure with dual seals
- Electronic 5V sender can read position on Livorsi LED Indicator or NMEA2000 devices with gateway
- Available with optional 4", 6" or 10" LED lights in white, blue, red, green or RGB
- Tabs are CNC machined from billet aluminum, no casting
- Tabs are Mil-Spec hard coat anodized to prevent corrosion
- Five anodes for complete saltwater protection
- All hinge pins and hardware are stainless steel
- Adjust transom angles without the use of special tools
- Standard equipment in Contender, Yellowfin, Intrepid, Fountain, Donzi, Blackwater, Deep Impact, Renegade, SeaVee, Military and many others