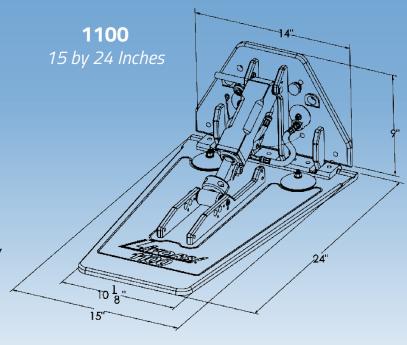

able for Catamaran
   Tunnel Tabs, Heavy Cruisers, Performance
   Boats, Workboats & Military Boats
- Hydraulic cylinders are designed for 1500 PSI working pressure with dual seals
- Electronic 5V sender can read position on Livorsi LED Indicator or NMEA2000 devices with gateway
- Available with optional 4", 6" or 10" LED lights in white, blue, red, green or RGB
- Tabs are CNC machined from billet aluminum, no casting
- Tabs are Mil-Spec hard coat anodized to prevent corrosion
- Five anodes for complete saltwater protection
- All hinge pins and hardware are stainless steel
- Adjust transom angles without the use of special tools
- Standard equipment in Contender, Yellowfin, Intrepid, Fountain, Donzi, Blackwater, Deep Impact, Renegade, SeaVee, Military and many others



## **DIMENSIONS**