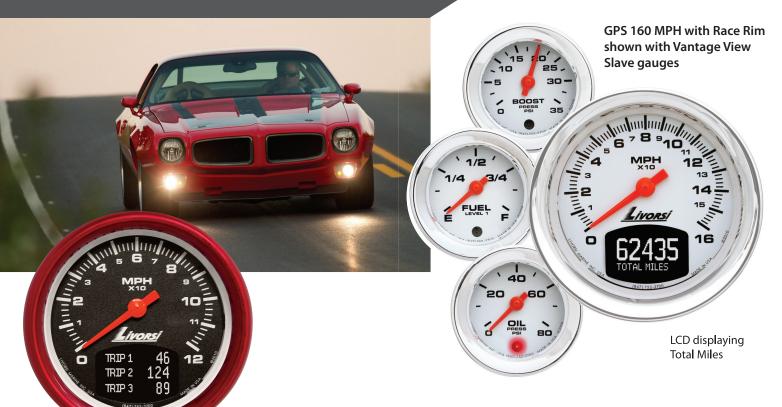

## GPS Speedometer with Odometer

**GPS 120 MPH Speedo/Odo with Mega Rim** LCD displaying Three Trip Odometers

- No calibration required
- LCD displays odometer and 3 trip odometers
- 10x per second real-time updates
- Complements Livorsi Vantage View and Mega and Race Series Gauges

Antenna can be mounted under the dash, won't clash with vehicle styling This stand alone GPS speedometer is a digital gauge with an analog readout and a built in LCD odometer.

Designed to be hassle free, this gauge relies on GPS satellite signals to display accurate speed and miles traveled, so there is no need to calibrate this gauge to gear ratios or tire size. Information is updated 10x per second using the GPS Pulse Antenna, model number: GPSSQ310X