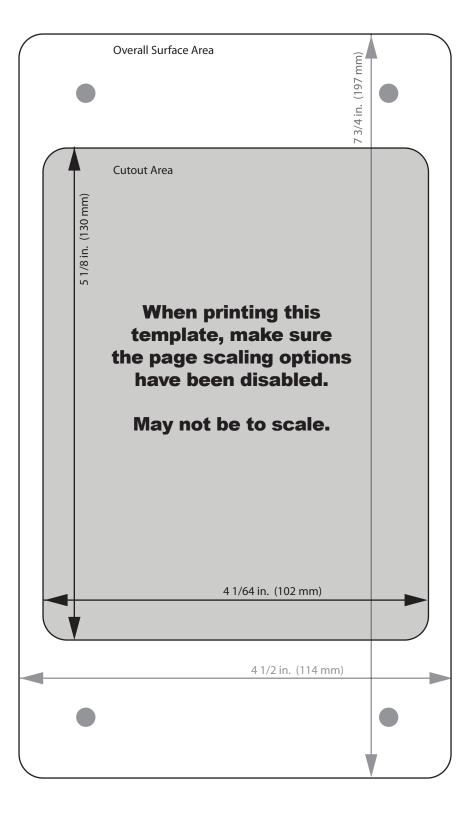

When printing this template, be sure that page scaling options have been disabled.

For installation and operation instructions, please visit www.livorsi.com/tools.htm

Livorsi DTS Controls Contour Base Twin Engine (4 handle)