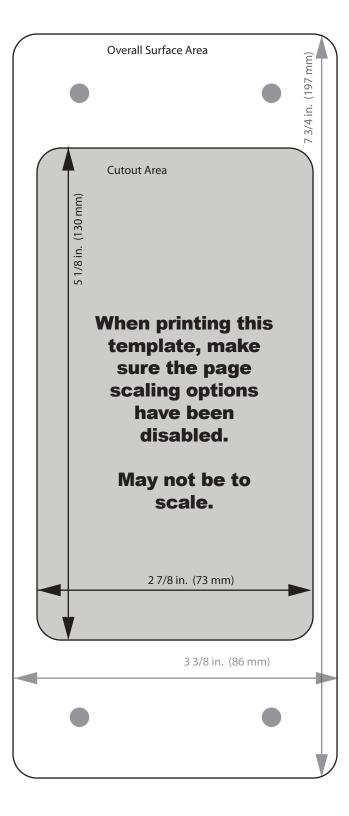

Livorsi DTS Controls Contour Base Single Engine (2 handle)

715 Center Street Grayslake IL 60030 P: 847.752.2700 F: 847.752.2415 www.livorsi.com info@livorsi.com

When printing this template, be sure that page scaling options have been disabled.