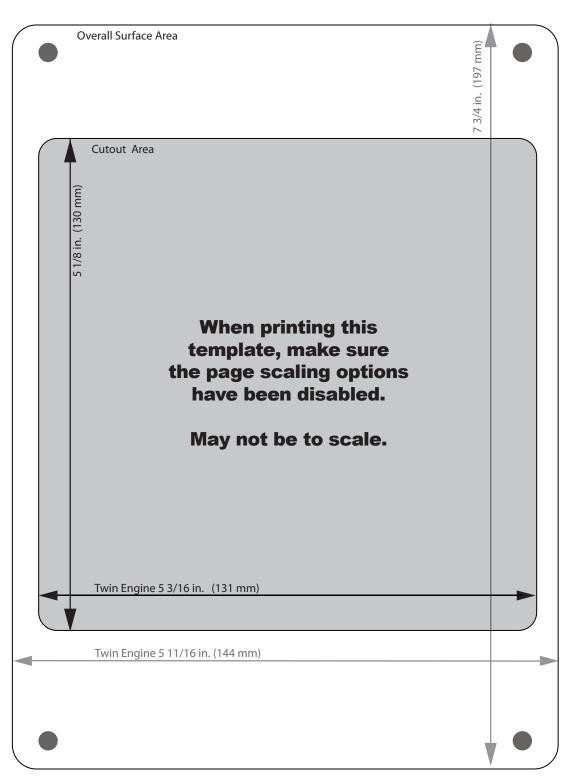

715 Center Street Grayslake IL 60030 P: 847.752.2700 F: 847.752.2415 www.livorsi.com info@livorsi.com

Livorsi DTS Controsl Flat Base Twin Engine ( four handle)

When printing this template, be sure that page scaling options have been disabled. For installation and operation instructions, please visit www.livorsi.com/tools.htm