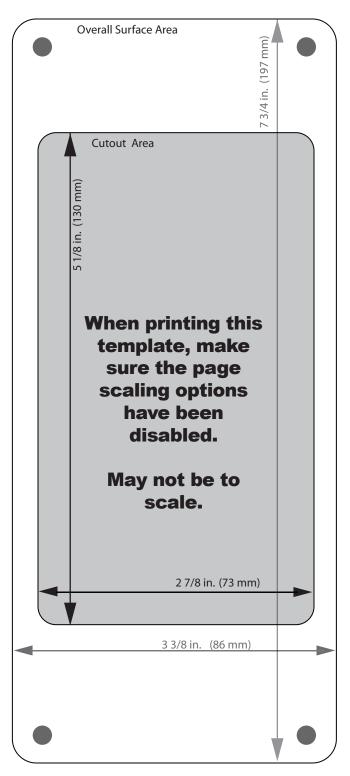

Livorsi DTS Controls Flat Base Single Engine (2 handle)

715 Center Street Grayslake IL 60030 P: 847.752.2700 F: 847.752.2415 www.livorsi.com info@livorsi.com

When printing this template, be sure that page scaling options have been disabled. For installation and operation instructions, please visit www.livorsi.com/tools.htm