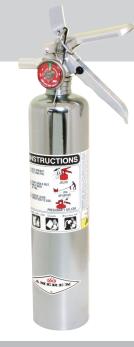

## Fire Extinguishers

Our multi purpose extinguisher uses dry chemicals (ammonium phosphate) to put out Class A, B, and C fires. Refillable and encased in marine approved chrome, this is an important investment for safe guarding your boat or vehicle. Fire extinguishers and mounts are sold separately

Part #

FE