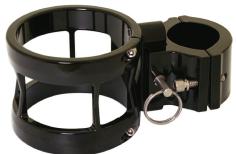

## Fire Extinguisher Mount-Bar

- Adjustable clamp securely fits:
  1-1/2 in., 1-3/4 in. and 2 in. roll bars or other tubing
- Machined from billet aluminum
- Quick release pin
- Black powder coat finish only
- Interior diameter of 3 inches
- Accommodates our 2-1/2 lb. fire extinguisher

Part #

bar mount FEBMKBK