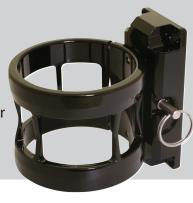

## Fire Extinguisher Mount- Flat

- Machined from billet aluminum
- Quick release pin
- Polished or powder coat finish
- Interior diameter of 3 inches
- Accommodates our 2-1/2 lb. fire extinguisher

Part #

flat mount FEM + color