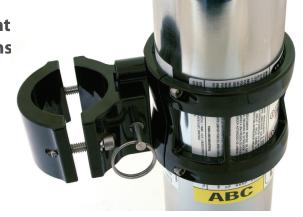

## Fire Extinguisher Mount-Bar

- Adjustable clamp securely fits:
  1-1/2 in., 1-3/4 in. and 2 in. roll bars or other tubing
- Machined from billet aluminum
- Quick release pin
- Black powder coat finish only
- Interior diameter of 3 inches
- Accommodates our 2-1/2 lb. fire extinguisher

Part #

bar mount FEBMKBK