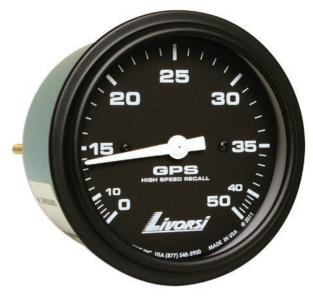

## GPS Ski Speedometer

- Designed with the skier and wake boarder in mind
- 0-50 MPH scale with an expanded scale ranging from 10 to 40 MPH
- No calibration needed
- No more pitot tubes
- Very easy installation
- Two sizes available
- Requires use of NMEA 0183 compliant GPS antenna
- Kit includes: gauge, harness, high speed recall and antenna

#### 3 3/8" Ski Speedo

### 4 5/8" Ski Speedo