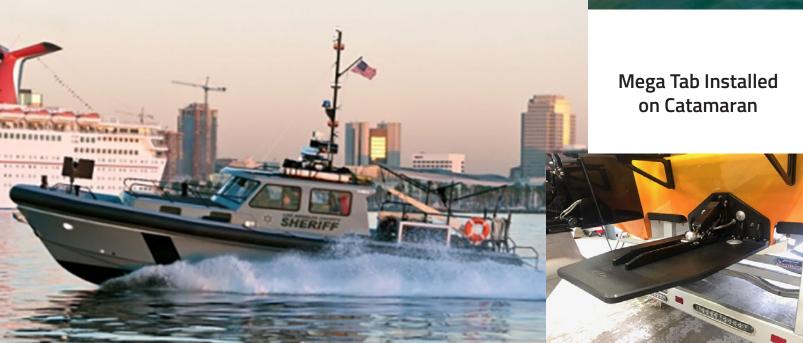

### FEATURES:

- Models are available for Catamaran
   Tunnel Tabs, Heavy Cruisers, Performance
   Boats, Workboats & Military Boats.
- Hydraulic cylinders are designed for 1500
   PSI working pressure with dual seals.
- Electronic 5V sender can read position on Livorsi LED Indicator or NMEA2000 devices with gateway.
- Choose between standard length cylinder or longer cylinder.
- Available with optional 4", 6" or 10" LED lights in white, blue, red, green or RGB
- Tabs are CNC machined from billet aluminum, no casting
- Tabs are Mil-Spec hard coat anodized to prevent corrosion
- Five anodes for complete saltwater protection
- All hinge pins and hardware are stainless steel
- Adjust transom angles without the use of special tools

## FEATURES:

- Contains Parker Hydraulic Pumps, 1 Tab, & Mounting Hardware
- Helps boats plane out quickly
- Significantly limits bow rise
- The built-in electronic position sensor is compatible with most N2K displays & Livorsi LED Indicator
- Made with billet aluminum, anodized & painted construction
- 100% made in the USA

Tunnel Tabs for Catamarans & Large Heavy Boats

P: 847.752.2700 E: info@livorsi.com www.livorsi.com