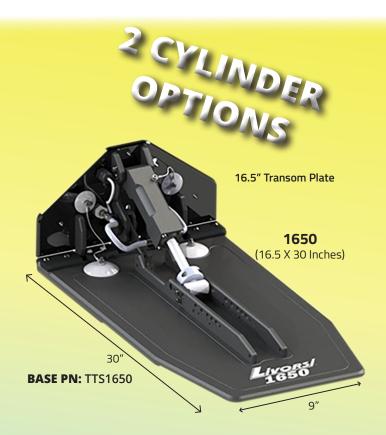

#### **MEGA TABS**

| Part Numbers |           |               |
|--------------|-----------|---------------|
| TTS1650      | 16.5 X 30 | 1650 Trim Kit |
| TTS1850      | 18.5 X 30 | 1850 Trim Kit |

\*\*Includes 1 Parker Pump, 1 Trim Tab & Mounting Hardware

### FEATURES:

- Models are available for Catamaran
   Tunnel Tabs, Heavy Cruisers, Performance
   Boats, Workboats & Military Boats.
- Hydraulic cylinders are designed for 1500
   PSI working pressure with dual seals.
- Electronic 5V sender can read position on Livorsi LED Indicator or NMEA2000 devices with gateway.
- Choose between standard length cylinder or longer cylinder.
- Available with optional 4", 6" or 10" LED lights in white, blue, red, green or RGB
- Tabs are CNC machined from billet aluminum, no casting
- Tabs are Mil-Spec hard coat anodized to prevent corrosion
- Five anodes for complete saltwater protection
- All hinge pins and hardware are stainless steel
- Adjust transom angles without the use of special tools

## FEATURES:

- Contains Parker Hydraulic Pumps, 1 Tab, & Mounting Hardware
- Helps boats plane out quickly
- Significantly limits bow rise
- The built-in electronic position sensor is compatible with most N2K displays & Livorsi LED Indicator
- Made with billet aluminum, anodized & painted construction
- 100% made in the USA