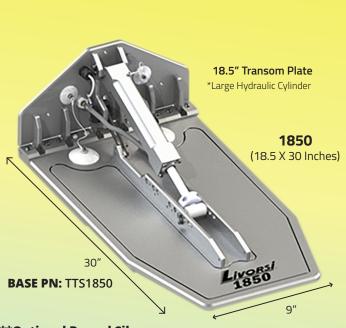

#### **MEGA TABS**

| Part Numbers |           |               |
|--------------|-----------|---------------|
| TTS1650      | 16.5 X 30 | 1650 Trim Kit |
| TTS1850      | 18.5 X 30 | 1850 Trim Kit |

\*\*Includes 1 Parker Pump, 1 Trim Tab & Mounting Hardware

### FEATURES:

- Models are available for Catamaran
   Tunnel Tabs, Heavy Cruisers, Performance
   Boats, Workboats & Military Boats.
- Hydraulic cylinders are designed for 1500
   PSI working pressure with dual seals.
- Electronic 5V sender can read position on Livorsi LED Indicator or NMEA2000 devices with gateway.
- Choose between standard length cylinder or longer cylinder.
- Available with optional 4", 6" or 10" LED lights in white, blue, red, green or RGB
- Tabs are CNC machined from billet aluminum, no casting
- Tabs are Mil-Spec hard coat anodized to prevent corrosion
- Five anodes for complete saltwater protection
- All hinge pins and hardware are stainless steel
- Adjust transom angles without the use of special tools

## FEATURES:

- Contains Parker Hydraulic Pumps, 1 Tab, & Mounting Hardware
- Helps boats plane out quickly
- Significantly limits bow rise
- The built-in electronic position sensor is compatible with most N2K displays & Livorsi LED Indicator
- Made with billet aluminum, anodized & painted construction
- 100% made in the USA