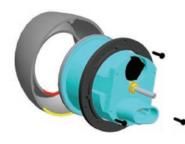

NOTE: Will not work over Mega or Race rims without alterations made by Livorsi Marine, Inc.

The visor Rim attaches by slipping the rim from the front of the gauge and slipping the bracket from behind, secure the bracket to the rim with screws and your done.