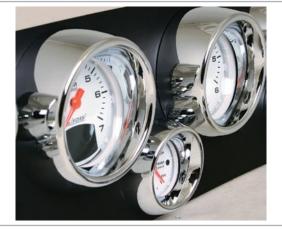

Visor Rim

Instantly transform any dash with these stylish rims.

Made of polycarbonate material with a beautiful chrome finish tough, enough to withstand salt water conditions.

- Fits gauges with SAE rim or low profile rims
- Rotate at any angle for the desired look
- Directly attaches to the gauge, screws included
- Corrosion proof PC/ABS construction
- Chrome finish only