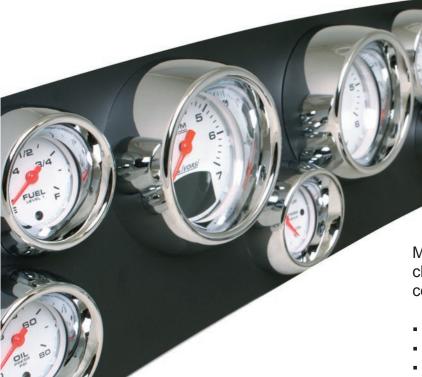

Visor Rim

Instantly transform any dash with these stylish rims.

Made of polycarbonate material with a beautiful chrome finish tough, enough to withstand salt water conditions.

- Fits gauges with SAE rim or low profile rims
- Rotate at any angle for the desired look
- Directly attaches to the gauge, screws included
- Corrosion proof PC/ABS construction
- Chrome finish only