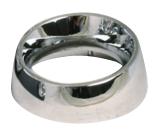

Visor Rim

Instantly transform any dash with these stylish rims.

Made of polycarbonate material with a beautiful chrome finish tough, enough to withstand salt water conditions.

- Fits gauges with SAE rim or low profile rims
- Rotate at any angle for the desired look
- Directly attaches to the gauge, screws included
- Corrosion proof PC/ABS construction
- Chrome finish only

| Size       | Part Number | List Price |
|------------|-------------|------------|
| 2 1/8" rim | VR218CH     | \$16.00    |
| 3 3/8" rim | VR338CH     | \$26.00    |

Rim for 2 1/8" gauge, outer diameter- 2 15/16" overall Rim for 3 3/8" gauge, outer diameter- 4 1/2" overall