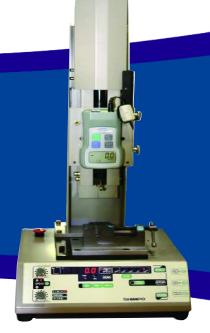

### Cable Eye Testing

Graphic wiring test that displays wiring errors such as opens, shorts, miswires, intermittent connections, isolation and resistance thresholds.

Tests crimp of wire terminal to ensure exact specifications are being met.

Toll Free: 877-548-5900 Phone: 847-752-2700

www.livorsi.com www.compx.com

Pull Force Gauge

Cable Eye Testing