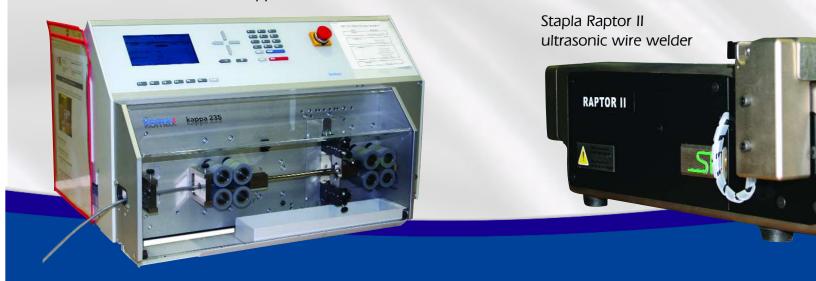

# Wire Harness & Cable Solutions

Marine ' Auto ' Industrial ' Commercial

Komax 235 cutter/stripper

# Cutter/Stripper

Cuts and strips wire and cable to precise programmed length. individual wires • multi-conductor cable • wire braid • phone wire • full strip • half strip • partial strip

#### Ultrasonic Wire Welder

Helps reduce design time and component costs by integrating 100% quality monitored ultrasonic splice welded wires into your wire and cable harnesses. High electrical integrity with strong metallurgical bonds ensures a reliable connection between various gauges of wire.