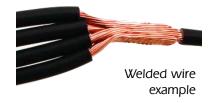

#### Ultrasonic Wire Welder

Helps reduce design time and component costs by integrating 100% quality monitored ultrasonic splice welded wires into your wire and cable harnesses. High electrical integrity with strong metallurgical bonds ensures a reliable connection between various gauges of wire.