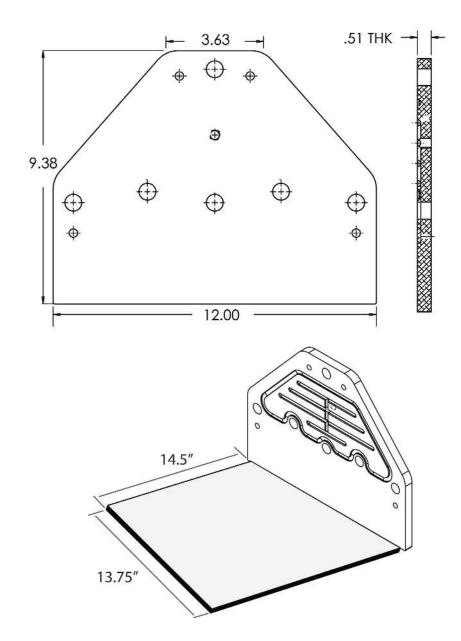

igh speeds or in rough water conditions.
- For boats from 25 to 40 feet
- Tabs incorporate a hinge constructed of extruded aluminum with a 1/2" stainless steel pin to provide unmatched strength and reliability even with large jet pumps being activated.
- Tabs are fabricated from stainless steel and billet aluminum which are hard-coat anodized for years of corrosion free operation.
- Accommodates a 12°,16° or 90° transoms,
- 12V or 24V systems
- Performance Series tabs coming soon

## Parts included in one kit:

- (2) Hydraulic Pumps
- (2) Trim Tabs
- (1) Mounting Kit for both trim tabs

| Trim Tab Kits Description | Part Number |
|---------------------------|-------------|
| 24 volt system            | MTK24V      |
| 12 volt system            | MTK12V      |



Mounting Plate Dimensions



## Stainless Steel Hydraulic Lines

• Four lines needed for one trim tab kit, two per cylinder

| Lines For Trim Tab Kits |                  |
|-------------------------|------------------|
| Hose Description        | Hose Part Number |
| 30 inch                 | SSBH30IN         |
| 34 inch                 | SSBH34IN         |
| 60 inch                 | SSBH60IN         |
| 90 inch                 | SSBH90IN         |
| 21 feet                 | SSBH21FT         |
| 26 feet                 | SSBH26FT         |



sold separately from tabs