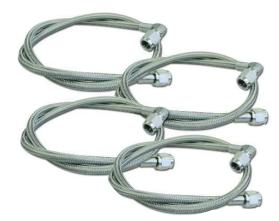

## Stainless Steel Hydraulic Lines

• Four lines needed for one trim tab kit, two per cylinder

| Lines For Trim Tab Kits |                  |
|-------------------------|------------------|
| Hose Description        | Hose Part Number |
| 30 inch                 | SSBH30IN         |
| 34 inch                 | SSBH34IN         |
| 60 inch                 | SSBH60IN         |
| 90 inch                 | SSBH90IN         |
| 21 feet                 | SSBH21FT         |
| 26 feet                 | SSBH26FT         |

sold separately from tabs