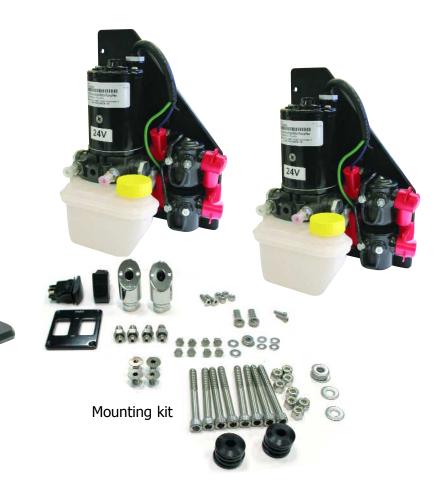

## Parts included in one kit:

- (2) Hydraulic Pumps
- (2) Trim Tabs
- (1) Mounting Kit for both trim tabs

| Trim Tab Kits Description | Part Number |
|---------------------------|-------------|
| 24 volt system            | MTK24V      |
| 12 volt system            | MTK12V      |